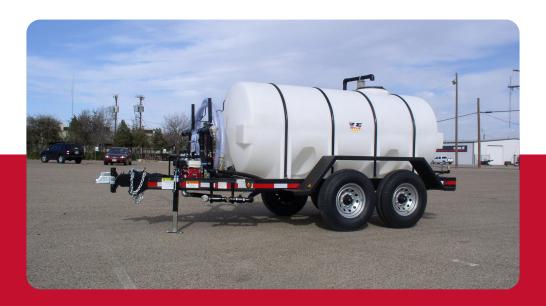

## 1,025 GALLON EXPRESS WATER WAGON

## Standard Equipment: 1 YEAR WARRANTY ON COMPONENTS & PARTS

- 1,025 gallon poly tank
- 2" Tsurumi Pump with 4 hp Honda engine
- 2" anti-siphon fill kit
- Diamond Tread fenders
- 2 5/16" ball hitch or 3" pintle ring
- 7,000# leaf spring axles
- 20' x 2" suction hose
- All galvanized plumbing

- 16" tires
- 25' x 1 1/2" fire hose with nozzle
- Relief hammer valve
- Spray bar with 25 ft. swath
- Double free backing surge brakes
- DOT approved lights
- Suction strainer, hydrant adapter and pressure spigots

## **General Specifications: 5 YEAR WARRANTY ON THE TANK**

Tank 1,025 gallon leg Height 80" (w/ fill kit 88")

Frame 6" channel iron Length 200"

68 inches

Axles Tandem leaf spring Width 81" (with fenders)

 Wheels
 16 x 6
 Weight
 2,150 lb

 Tires
 7.50 x 16 LT
 Capacity
 14,000 lb

Wheel track